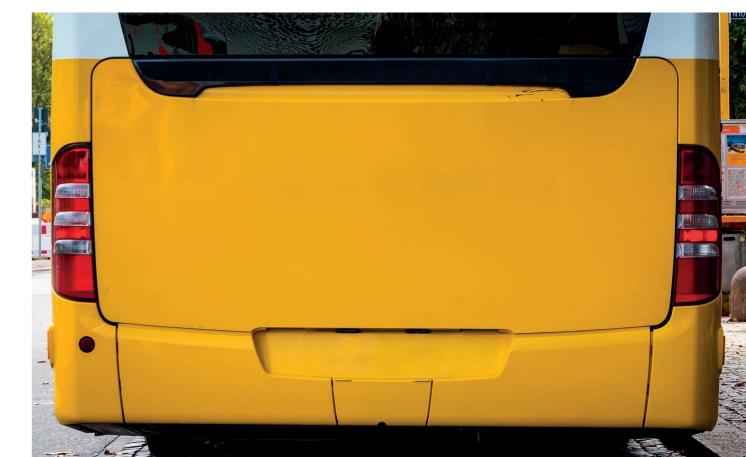

Arla Plast's PC/ABS provides outstanding resistance to impact, UV exposure, and extreme temperatures, making it ideal for both indoor and outdoor use. The material's durability and recyclability also contribute to a circular economy, helping our customers reduce their environmental impact.

Our PC/ABS products are widely used in applications such as automotive parts, machine covers and other technical applications. With our custom manufacturing capabilities, we can precisely deliver the colour, finish, and specifications needed for any project.