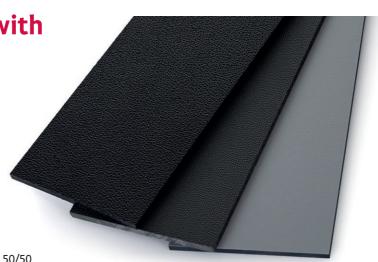

**Product range available with** 

- Different surface structures
- Different surface appearance glossy and matt
- Standard and customer unique colours
- Optional with a UV protection
- Certification towards ECE R118 (bus industry)

- $\bullet$  PC OPAQUE ATECH  $^{\circ}$  5000 50/50 Standard PC/ABS sheet 50/50
- PC OPAQUE ATECH® 5000 70/30 Standard PC/ABS sheet 70/30
- PC OPAQUE ATECH® 5100 50/50 Matt topside Standard PC/ABS sheet 50/50
- PC OPAQUE ATECH® 5100 70/30 Matt topside Standard PC/ABS sheet 70/30
- PC OPAQUE ATECH® 5103.02-R118-7-8 Sheet homologation towards ECE R118