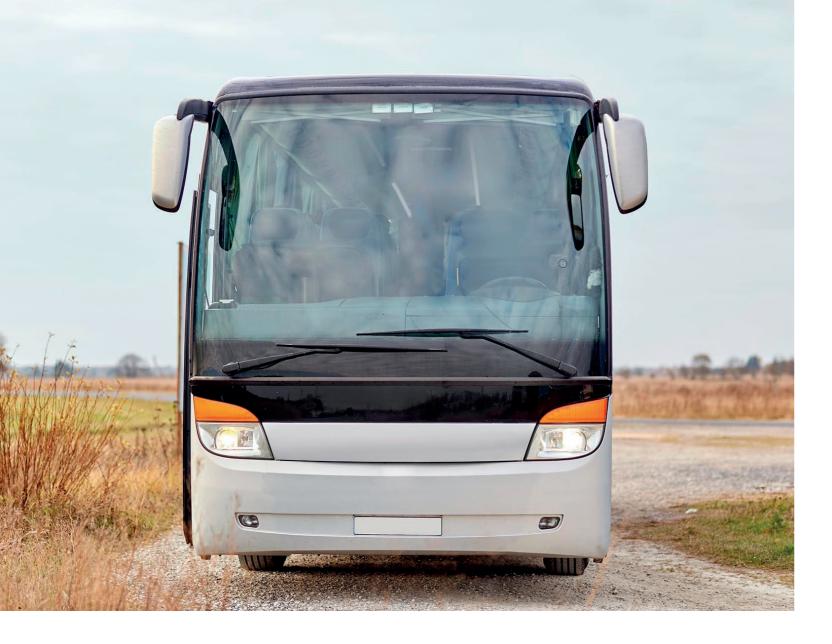

Arla Plast's PC/ABS provides outstanding resistance to impact, UV exposure, and extreme temperatures, making it ideal for both indoor and outdoor use. The material's durability and recyclability also contribute to a circular economy, helping our customers reduce their environmental impact.

Our PC/ABS products are widely used in applications such as automotive parts, machine covers and other technical applications. With our custom manufacturing capabilities, we can precisely deliver the colour, finish, and specifications needed for any project.