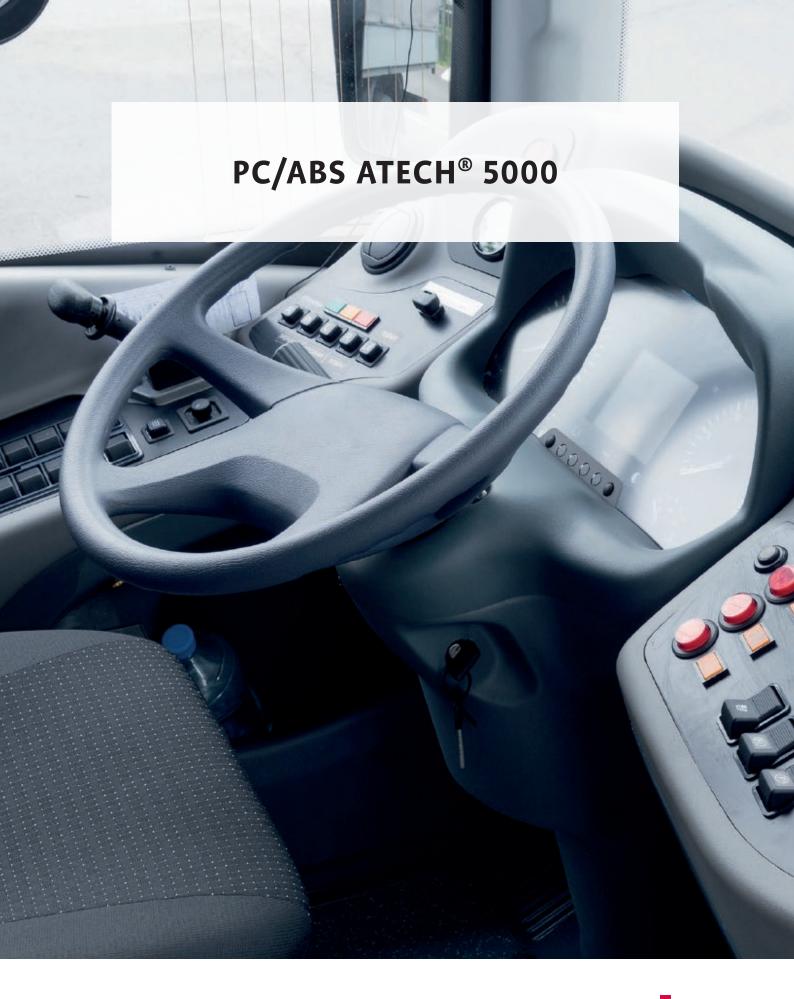

## PC/ABS for heat resistance

Founded in Sweden, Arla Plast now has grown into a publicly listed company with factories in four countries, while maintaining our strong reputation for quality and reliability. With over 55 years of experience in the plastics industry, Arla Plast has developed a high-quality range of PC/ABS blends that combine the best properties of polycarbonate and ABS. PC/ABS materials are valued for their high impact strength, excellent heat resistance, and durability, making them especially suitable for demanding applications in the automotive, and industrial sectors.

Our PC/ABS products are widely used in applications such as automotive parts, machine covers and other technical applications. With our custom manufacturing capabilities, we can precisely deliver the colour, finish, and specifications needed for any project.

**Product range available with** 

- Different surface structures
- Different surface appearance glossy and matt
- Standard and customer unique colours
- Optional with a UV protection
- Certification towards ECE R118 (bus industry)