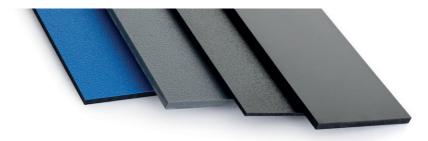

### POLYCARBONATE OPAQUE ATECH® 7000

Our Polycarbonate OPAQUE ATECH® sheets can be supplied in a wide range of standard colour, custom colours and textures, making them adaptable to diverse applications. We can match your exact colour and surface needs, giving you the freedom to create tailored solutions. From smooth to matte or textured finishes, our sheets can be created to suit your specific needs.

### **Product range**

- Available with different surface structures
- Standard glossy colours, metallic colours, matt colours, dual colours
- Optional with a stripe applied for automotive special trays solutions
- · Optional with a protecting UV layer
- Fire properties, self-extinguishing