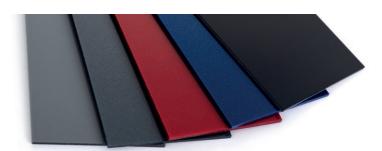

### POLYCARBONATE OPAQUE ATECH® 7000

Our Polycarbonate OPAQUE ATECH® sheets can be supplied in a wide range of standard colour, custom colours and textures, making them adaptable to diverse applications. We can match your exact colour and surface needs, giving you the freedom to create tailored solutions. From smooth to matte or textured finishes, our sheets can be created to suit your specific needs.

### **Product range**

- Available with different surface structures
- Standard glossy colours, metallic colours, matt colours, dual colours
- Optional with a stripe applied for automotive special trays solutions
- · Optional with a protecting UV layer
- Fire properties, self-extinguishing