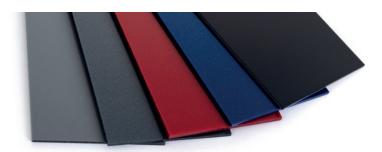

### PC OPAQUE ATECH® 7000

Our Polycarbonate OPAQUE ATECH® sheets can be supplied in a wide range of standard colour, custom colours and textures, making them adaptable to diverse applications. We can match your exact colour and surface needs, giving you the freedom to create tailored solutions. From smooth to matte or textured finishes, our sheets can be created to suit your specific needs.

### **Product range**

- Available with different surface structures
- Standard glossy colours, metallic colours, matt colours, dual colours
- Optional with a stripe applied for automotive special trays solutions
- Optional with a protecting UV layer
- Fire properties, self-extinguishing