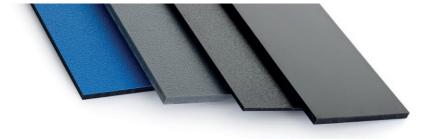

### PC OPAQUE ATECH® 7000

Our Polycarbonate OPAQUE ATECH® sheets can be supplied in a wide range of standard colour, custom colours and textures, making them adaptable to diverse applications. We can match your exact colour and surface needs, giving you the freedom to create tailored solutions. From smooth to matte or textured finishes, our sheets can be created to suit your specific needs.

### **Product range**

- Available with different surface structures
- Standard glossy colours, metallic colours, matt colours, dual colours
- Optional with a stripe applied for automotive special trays solutions
- Optional with a protecting UV layer
- Fire properties, self-extinguishing