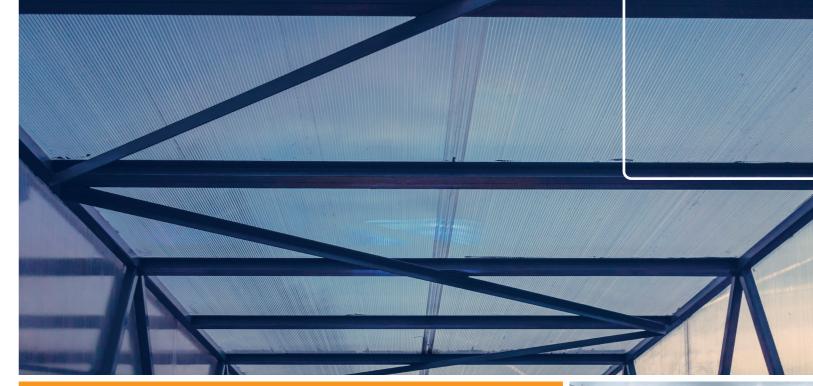

# Multiwall polycarbonate sheets

### High impact strength and high light transmission combined with good insulation values

Multiwall is a lightweight sheet with a cellular structure. The construction offers high impact strength and high light transmission combined with good insulation values. Arla Plast offers multiwall polycarbonate sheets with maximum impact strength – MULTICLEAR®.

### **APPLICATIONS MULTIWALL**

The sheets are used in a wide variety of applications not only in building pplications.

**Examples:** Roofing for industrial buildings or shopping galleries, sky lights, covered walk ways, wall cladding, pool covers, green houses, lightweight roof solution for terraces, carports, sport arena roofing, protective covers, big-size signage and advertising panels, illuminated wall cladding using multicoloured. The Arla Plast office (front page) is cladded with multiwall.