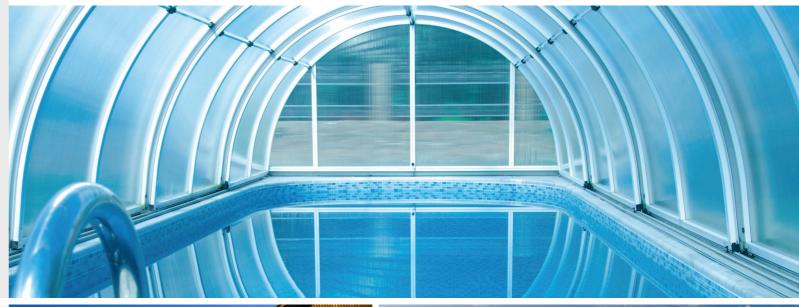

#### **APPLICATIONS FOR TRANSPARENT POLYCARBONATE**

Transparent PC sheets are used in a wide variety of applications where unbreakable solutions are required.

**Examples:** Soundwall to reduce traffic noise, ice hockey rinks, machine protection, windows, roof lights and roofing solutions, luminaires, pool covers, signs, ski lift bubbles, visors.