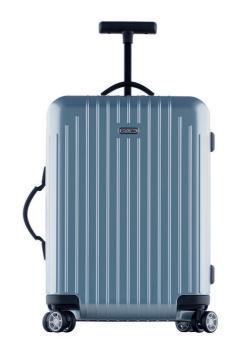

## APPLICATION AREAS FOR OPAQUE POLYCARBONATE

MAKROTECH™

The sheets are used in a wide variety of application: where unbreakable solutions are required.

**Examples:** Suitcases where a combination of strength and low weight is needed, wall cladding for heavy duty environments such as hospitals or public environments, machine covers, containers, agricultural equipment, automotive, signage.