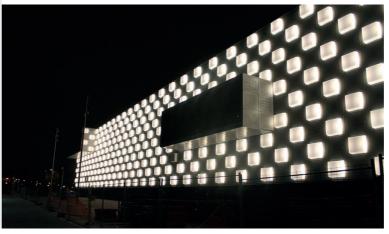

### High impact strength and high light transmission combined with good insulation values

Multiwall is a lightweight sheet with a cellular structure. The construction offers high impact strength and high light transmission combined with good insulation values. Arla Plast offers multiwall polycarbonate sheets with maximum impact strength – MULTICLEAR®.

### **APPLICATIONS MULTIWALL**

The sheets are used in a wide variety of applications not only in building pplications.

**Examples:** Roofing for industrial buildings or shopping galleries, sky lights, covered walk ways, wall cladding, pool covers, green houses, lightweight roof solution for terraces, carports, sport arena roofing, protective covers, big-size signage and advertising panels, illuminated wall cladding using multicoloured. The Arla Plast office (front page) is cladded with multiwall.