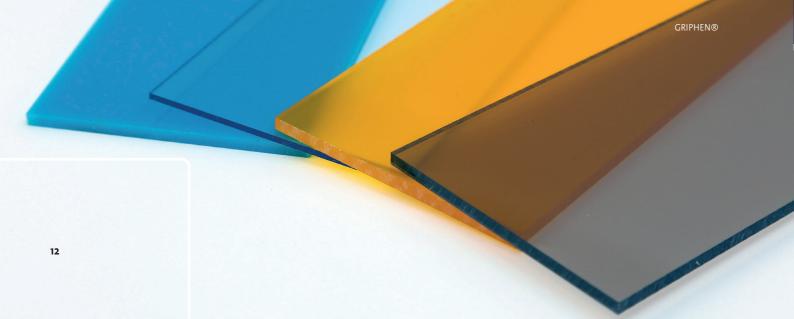

# Transparent and opaque PETG sheets

**Easy to fabricate and thermoform without pre-drying.** PETG is easy to fabricate and thermoform without pre-drying, hence faster cycle times and hence cost savings can be achieved. Thermoforming and bending can be done with great accuracy and with maintained visual clarity.

Arla Plast offers **PETG high impact transparent sheets – GRIPHEN®**. Besides transparent sheets, GRIPHEN® can be chosen in a wide range of colours and the unique frosty (satin) look. UV protection is available for most products. GRIPHEN® as a standard product is food approved.