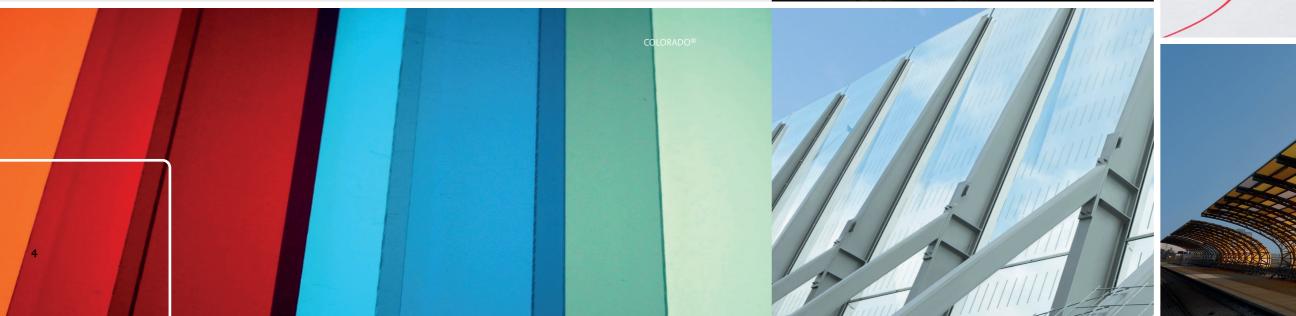

COLORADO® – coloured PC sheets.

COLORADO® UV - coloured PC sheets with UV protection.

COLORADO® LED – coloured PC sheets with diffusing properties.

COLORADO® FI-01 – coloured PC sheets for welding screens.

#### PRODUCT RANGE PETG TRANSPARENT

GRIPHEN® – standard transparent PETG sheet.

GRIPHEN® UV – Griphen for outdoor use.

GRIPHEN® COLOUR – PETG sheets in a wide

range of transparent colours and an opal range.