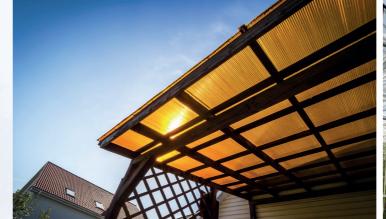

#### **APPLICATIONS FOR TRANSPARENT POLYCARBONATE**

Transparent PC sheets are used in a wide variety of applications where unbreakable solutions are required.

**Examples:** Soundwall to reduce traffic noise, ice hockey rinks, machine protection, windows, roof lights and roofing solutions, luminaires, pool covers, signs, ski lift bubbles, visors.

### **APPLICATIONS MULTIWALL**

The sheets are used in a wide variety of applications not only in building pplications.

**Examples:** Roofing for industrial buildings or shopping galleries, sky lights, covered walk ways, wall cladding, pool covers, green houses, lightweight roof solution for terraces, carports, sport arena roofing, protective covers, big-size signage and advertising panels, illuminated wall cladding using multicoloured. The Arla Plast office (front page) is cladded with multiwall.