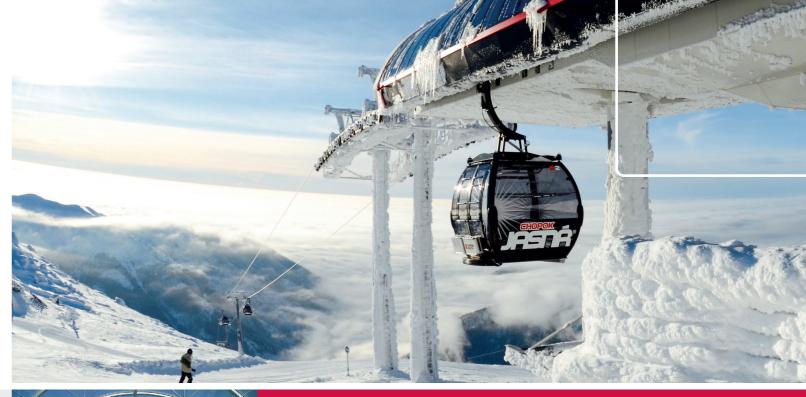

#### **APPLICATIONS FOR TRANSPARENT POLYCARBONATE**

Transparent PC sheets are used in a wide variety of applications where unbreakable solutions are required.

**Examples:** Soundwall to reduce traffic noise, ice hockey rinks, machine protection, windows, roof lights and roofing solutions, luminaires, pool covers, signs, ski lift bubbles, visors.