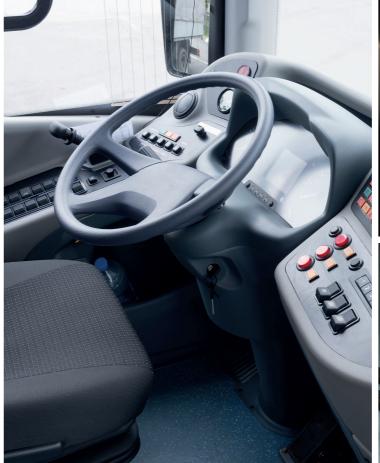

PC/ABS is a modern solution for demanding thermoforming applications. PC/ABS offers good impact strength and a wider working temperature range with better fire performance than ABS.

Arla Plast offers PC/ABS – ATECH® 5100 (50/50) or (70/30) with or without UV stability. Matt ABS surface optional on one or both sides. Different colours and different surface structures can be chosen. Arla Plast also offers a PC/ABS based product that fulfils the ECE R118.03 for interiors in buses, ATECH 5103.02-R118-7-8.

### **APPLICATIONS ABS - PC/ABS**

**Examples:** Machine covers, interior automotive parts, ski boxes, demanding exterior automotive parts, tough industrial applications, advertising, building and construction, thermoformed covers.