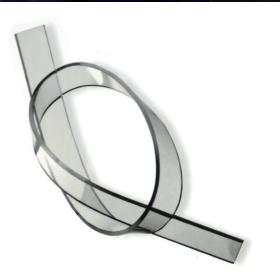

# **Transparent polycarbonate sheets**

#### A virtually unbreakable material for the toughest environments

Transparent polycarbonate (PC) has high clarity and good optical performance for applications where good visibility is important. It also has excellent temperature performance and good fire properties; the material is even self-extinguishing. Transparent PC is well suited for thermoforming or machining. Arla Plast has a wide portfolio of transparent PC sheets.