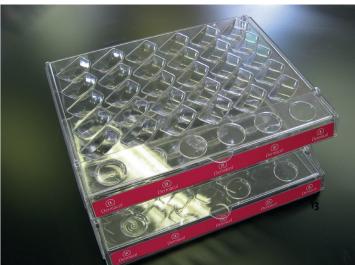

#### **APPLICATIONS FOR TRANSPARENT POLYCARBONATE**

Transparent PC sheets are used in a wide variety of applications where unbreakable solutions are required.

**Examples:** Soundwall to reduce traffic noise, ice hockey rinks, machine protection, windows, roof lights and roofing solutions, luminaires, pool covers, signs, ski lift bubbles, visors.