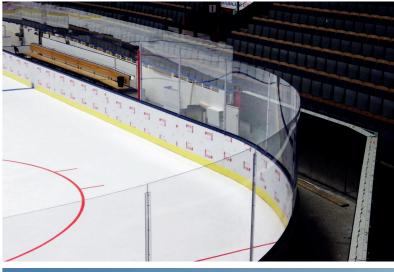

#### **APPLICATIONS FOR TRANSPARENT POLYCARBONATE**

Transparent PC sheets are used in a wide variety of applications where unbreakable solutions are required.

**Examples:** Soundwall to reduce traffic noise, ice hockey rinks, machine protection, windows, roof lights and roofing solutions, luminaires, pool covers, signs, ski lift bubbles, visors.