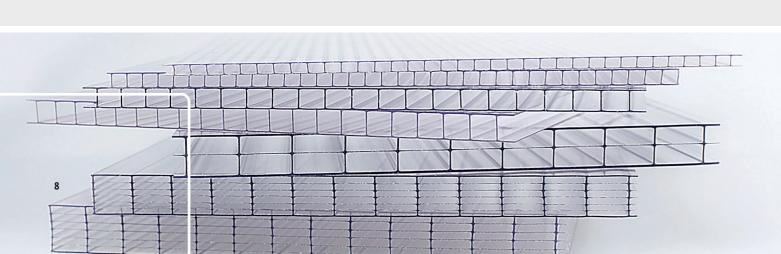

# Multiwall polycarbonate sheets

### High impact strength and high light transmission combined with good insulation values

Multiwall is a lightweight sheet with a cellular structure. The construction offers high impact strength and high light transmission combined with good insulation values. Arla Plast offers multiwall polycarbonate sheets with maximum impact strength – MULTICLEAR®.

#### PRODUCT RANGE MULTIWALL

MULTICLEAR® BOX 2 WALL - standard box structure.

MULTICLEAR® BOX 3 WALL – triple wall box structure.

MULTICLEAR® STRONG 6 WALL – six wall structure with low U-value and increased stiffness.

MULTICLEAR® BOX 7 WALL – seven-layer structure.

MULTICLEAR® 5x – five wall sheet with cross structure.

MULTICLEAR® 11 WALL – eleven wall structure with excellent thermal insulation and lower weight.

MULTICLEAR® RPC – multiwall sheet primarily based on regrind.