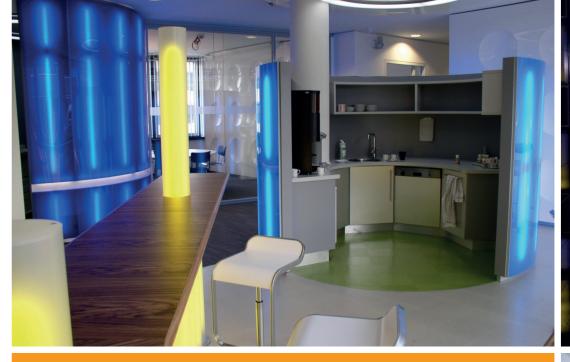

### **APPLICATIONS MULTIWALL**

The sheets are used in a wide variety of applications not only in building pplications.

**Examples:** Roofing for industrial buildings or shopping galleries, sky lights, covered walk ways, wall cladding, pool covers, green houses, lightweight roof solution for terraces, carports, sport arena roofing, protective covers, big-size signage and advertising panels, illuminated wall cladding using multicoloured. The Arla Plast office (front page) is cladded with multiwall.