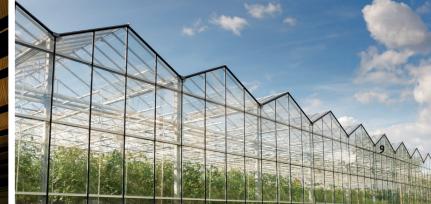

### High impact strength and high light transmission combined with good insulation values

Multiwall is a lightweight sheet with a cellular structure. The construction offers high impact strength and high light transmission combined with good insulation values. Arla Plast offers multiwall polycarbonate sheets with maximum impact strength – MULTICLEAR®.

### **APPLICATIONS MULTIWALL**

The sheets are used in a wide variety of applications not only in building pplications.

**Examples:** Roofing for industrial buildings or shopping galleries, sky lights, covered walk ways, wall cladding, pool covers, green houses, lightweight roof solution for terraces, carports, sport arena roofing, protective covers, big-size signage and advertising panels, illuminated wall cladding using multicoloured. The Arla Plast office (front page) is cladded with multiwall.