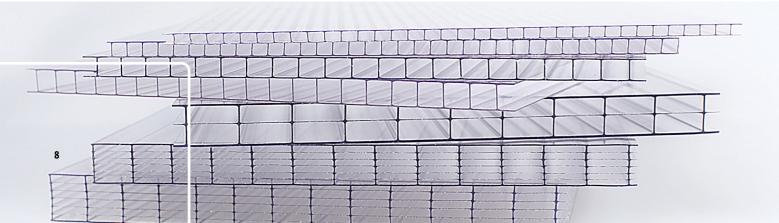

# Multiwall polycarbonate sheets

#### High impact strength and high light transmission combined with good insulation values

Multiwall is a lightweight sheet with a cellular structure. The construction offers high impact strength and high light transmission combined with good insulation values. Arla Plast offers multiwall polycarbonate sheets with maximum impact strength – MULTICLEAR®.

MULTICLEAR® is available in different thicknesses, cellular structures and in a choice of colours. Besides the smooth surface structure, HAMMER FINISH can be chosen. HAMMER FINISH has a special aesthetic appearance produced by creating a textured surface.