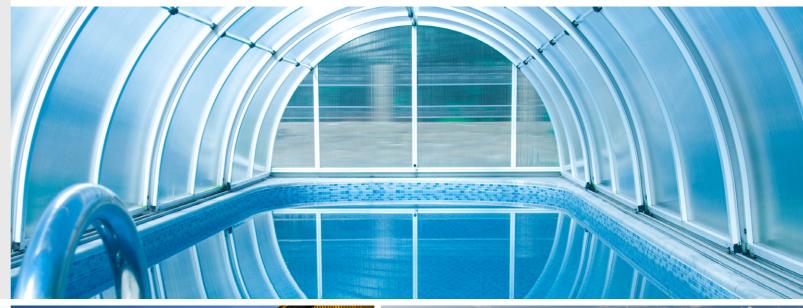

**Examples:** Soundwall to reduce traffic noise, ice hockey rinks, machine protection, windows, roof lights and roofing solutions, luminaires, pool covers, signs, ski lift bubbles, visors.

#### **APPLICATIONS MULTIWALL**

The sheets are used in a wide variety of applications not only in building applications.

**Examples:** Roofing for industrial buildings or shopping gallerias, sky lights, covered walk ways, wall cladding, pool covers, green houses, lightweight roof solution for terraces, carports, sport arena roofing, protective covers, big-size signage and advertising panels, illuminated wall cladding using multicolor LED. The Arla Plast office (front page) is cladded with multiwall.