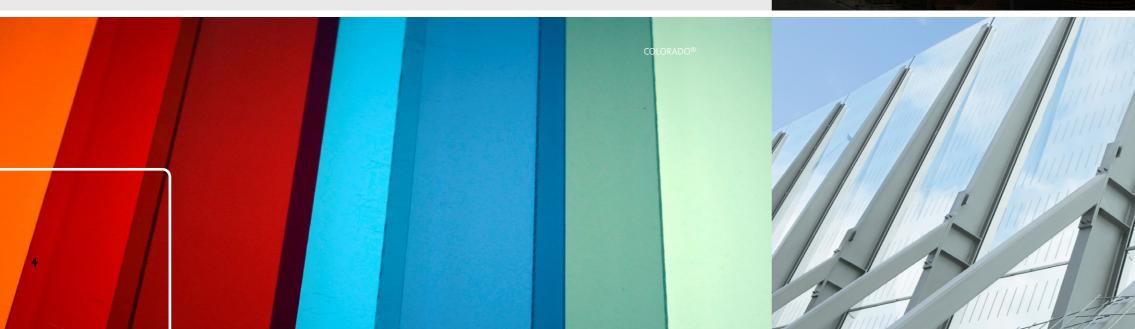

COLORADO® – coloured PC sheets with or without UV protection.

COLORADO® LED – coloured PC sheets with diffusing properties.

COLORADO® FI – coloured PC sheets for welding screens.

Transparent PC sheets are used in a wide variety of applications where unbreakable solutions are required.

Our transparent PC is available in different optical qualities, colours, frost, light transmission and with different surface structures. We also have a solar control version that helps to reduce temperature by letting the light pass but keeping the UV-radiation out. Special resins are used when FA (food approval) or FR (flame retardant) characteristics are needed. Most products can be chosen with a protecting UV-layer on top.