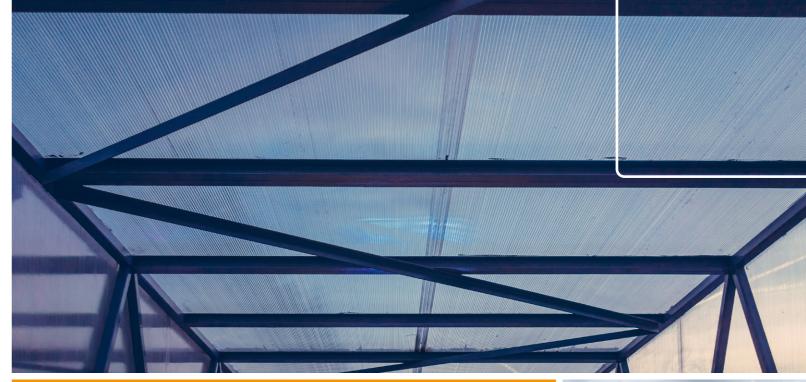

# Multiwall polycarbonate sheets

#### High impact strength and high light transmission combined with good insulation values

Multiwall is a lightweight sheet with a cellular structure. The construction offers high impact strength and high light transmission combined with good insulation values. Arla Plast offers multiwall polycarbonate sheets with maximum impact strength – MULTICLEAR®.

#### **APPLICATIONS MULTIWALL**

The sheets are used in a wide variety of applications not only in building applications.

**Examples:** Roofing for industrial buildings or shopping gallerias, sky lights, covered walk ways, wall cladding, pool covers, green houses, lightweight roof solution for terraces, carports, sport arena roofing, protective covers, big-size signage and advertising panels, illuminated wall cladding using multicolor LED. The Arla Plast office (front page) is cladded with multiwall.