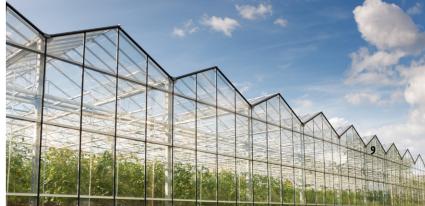

#### **APPLICATIONS MULTIWALL**

The sheets are used in a wide variety of applications not only in building applications.

**Examples:** Roofing for industrial buildings or shopping gallerias, sky lights, covered walk ways, wall cladding, pool covers, green houses, lightweight roof solution for terraces, carports, sport arena roofing, protective covers, big-size signage and advertising panels, illuminated wall cladding using multicolor LED. The Arla Plast office (front page) is cladded with multiwall.