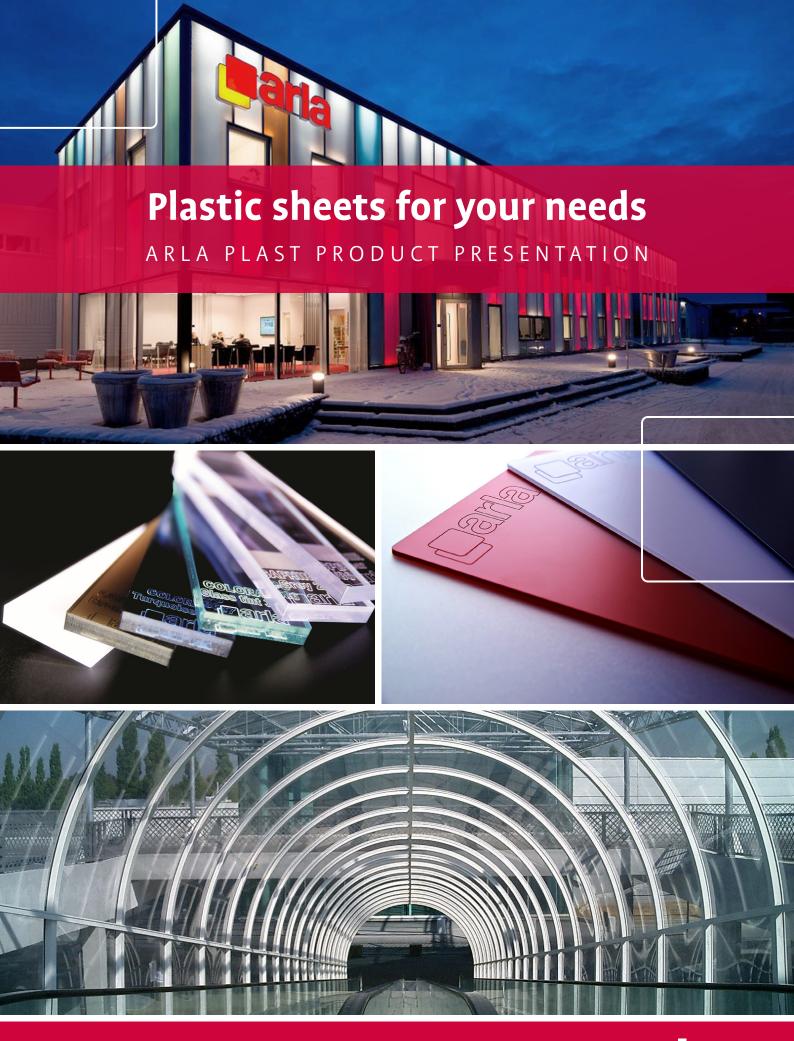

#### **APPLICATIONS MULTIWALL**

The sheets are used in a wide variety of applications not only in building applications.

**Examples:** Roofing for industrial buildings or shopping gallerias, sky lights, covered walk ways, wall cladding, pool covers, green houses, lightweight roof solution for terraces, carports, sport arena roofing, protective covers, big-size signage and advertising panels, illuminated wall cladding using multicolor LED. The Arla Plast office (front page) is cladded with multiwall.