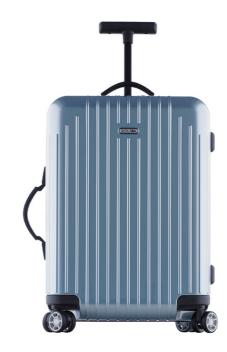

### APPLICATION AREAS FOR OPAQUE POLYCARBONATE

MAKROTECH™

The sheets are used in a wide variety of application where unbreakable solutions are required.

**Examples:** Suitcases where a combination of strength and low weight is needed, wall cladding for heavy duty environments such as hospitals or public environments, machine covers, containers, agricultural equipment, automotive, signage