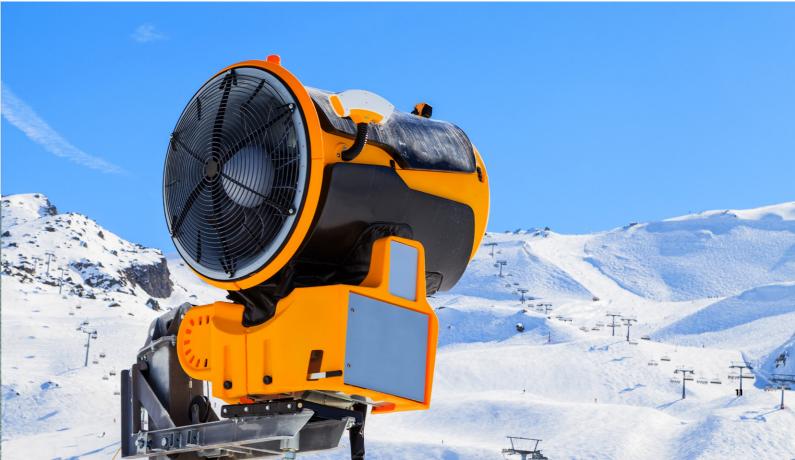

**Examples:** Soundwall to reduce traffic noise, ice hockey rinks, machine protection, windows, roof lights and roofing solutions, luminaires, pool covers, signs, ski lift bubbles, visors.

#### APPLICATIONS TRANSPARENT AND OPAQUE PETG

Examples: Indoor and outdoor signs, shelving and racking systems, food displays / bin / dividers, exhibition boxes, point of sale interior, thermoformed covers, vending machine faces, ski lifts, industrial equipment, machine covers and many different kinds of technical parts.