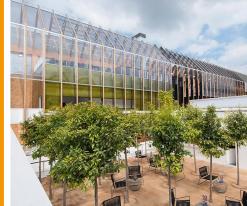

#### **APPLICATIONS MULTIWALL**

The sheets are used in a wide variety of applications not only in building applications.

**Examples:** Roofing for industrial buildings or shopping gallerias, sky lights, covered walk ways, wall cladding, pool covers, green houses, lightweight roof solution for terraces, carports, sport arena roofing, protective covers, big-size signage and advertising panels, illuminated wall cladding using multicolor LED. The Arla Plast office (front page) is cladded with multiwall.