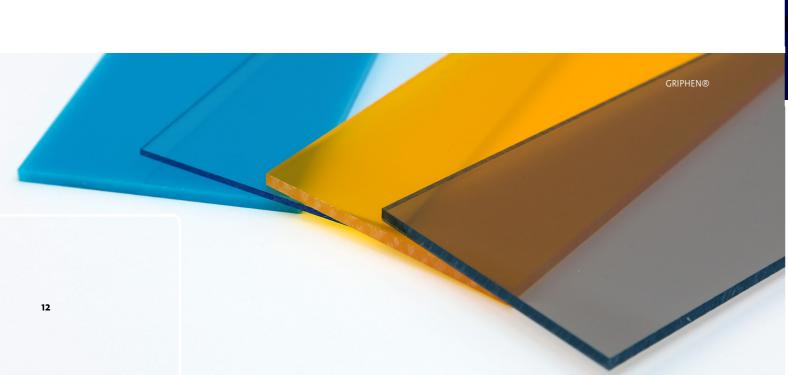

Arla Plast offers **PETG high impact transparent sheets – GRIPHEN®**. Besides transparent sheets, GRIPHEN® can be chosen in a wide range of colours and the unique frosty (satin) look. UV protection is available for most products. GRIPHEN® as a standard product is food approved.

#### PRODUCT RANGE PETG TRANSPARENT

GRIPHEN® – standard transparent PETG sheet.

GRIPHEN® UV – Griphen for outdoor use.

GRIPHEN® COLOUR – PETG sheets in a wide.

range of transparent colours and an opal range.