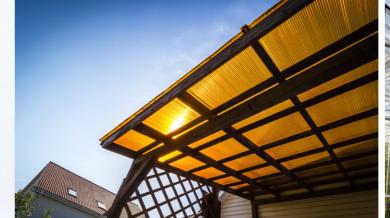

#### **APPLICATIONS MULTIWALL**

The sheets are used in a wide variety of applications not only in building applications.

**Examples:** Roofing for industrial buildings or shopping gallerias, sky lights, covered walk ways, wall cladding, pool covers, green houses, lightweight roof solution for terraces, carports, sport arena roofing, protective covers, big-size signage and advertising panels, illuminated wall cladding using multicolor LED. The Arla Plast office (front page) is cladded with multiwall.