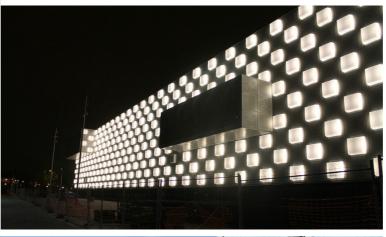

COLORADO® – coloured PC sheets with or without UV protection.

COLORADO® LED – coloured PC sheets with diffusing properties.

COLORADO® FI – coloured PC sheets for welding screens.

Transparent PC sheets are used in a wide variety of applications where unbreakable solutions are required.

#### **APPLICATIONS MULTIWALL**

The sheets are used in a wide variety of applications not only in building applications.

**Examples:** Roofing for industrial buildings or shopping gallerias, sky lights, covered walk ways, wall cladding, pool covers, green houses, lightweight roof solution for terraces, carports, sport arena roofing, protective covers, big-size signage and advertising panels, illuminated wall cladding using multicolor LED. The Arla Plast office (front page) is cladded with multiwall.