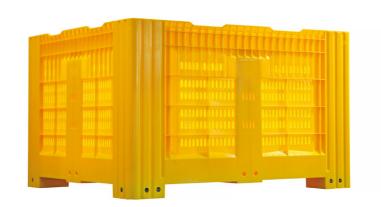

#### APPLICATIONS RECYCLED POLYCARBONATE

The sheets are used in a wide variety of applications:

**Examples:** Trays for efficient parts handling at automotive assembly lines, packaging solutions, wall cladding, protection sheets, containers, thermoformed machine covers, solar panel covers.