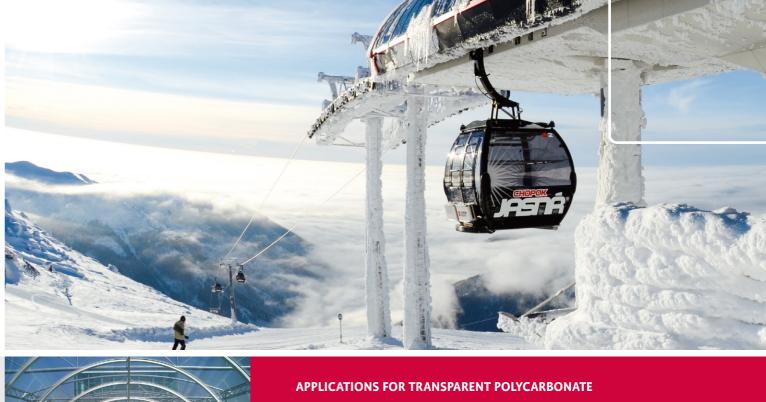

# **Transparent polycarbonate sheets**

#### A virtually unbreakable material for the toughest environments

Transparent polycarbonate (PC) has high clarity and good optical performance for applications where good visibility is important. It also has excellent temperature performance and good fire properties; the material is even self-extinguishing. Transparent PC is well suited for thermoforming or machining. Arla Plast has a wide portfolio of transparent PC sheets.

**Examples:** Soundwall to reduce traffic noise, ice hockey rinks, machine protection, windows, roof lights and roofing solutions, luminaires, pool covers, signs, ski lift bubbles, visors.