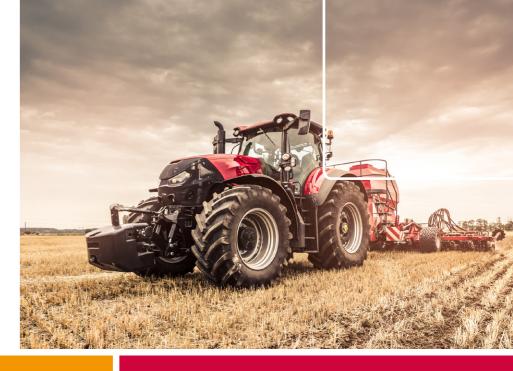

### APPLICATION AREAS FOR OPAQUE POLYCARBONATE

MAKROTECH™

The sheets are used in a wide variety of application where unbreakable solutions are required.

**Examples:** Suitcases where a combination of strength and low weight is needed, wall cladding for heavy duty environments such as hospitals or public environments, machine covers, containers, agricultural equipment, automotive, signage