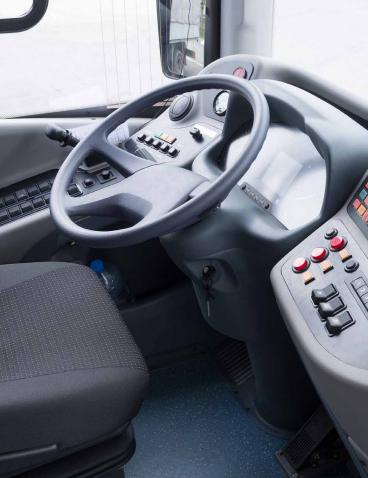

PC/ABS is a modern solution for demanding thermoforming applications. PC/ABS offers good impact strength and a wider working temperature range with better fire performance than ABS.

Arla Plast offers PC/ABS – ATECH 5100 (50/50) or (70/30) with or without UV stability. Matt ABS surface optional on one or both sides. Different colours and different surface structures can be chosen. Arla Plast also offers a PC/ABS based product that fulfils the ECE R118.03 for interiors in buses, ATECH 5103.02-R118-7-8.

# APPLICATIONS ABS - PC/ABS

**Examples:** Machine covers, interior automotive parts, ski boxes, demanding exterior automotive parts, tough industrial applications, advertising, building and construction, thermoformed covers.