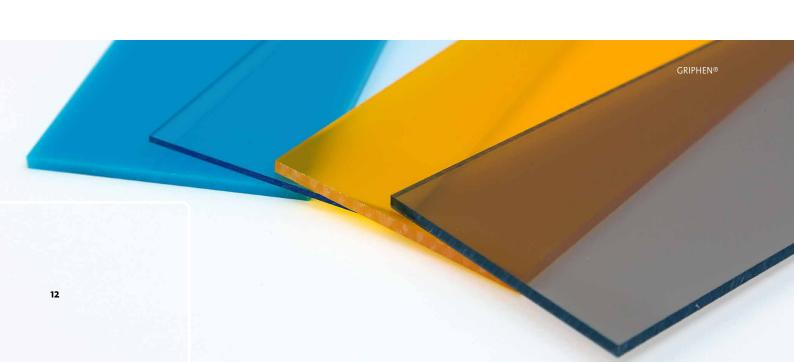

Arla Plast offers **PETG high impact transparent sheets – GRIPHEN®.** Besides transparent sheets, GRIPHEN® can be chosen in a wide range of colours and the unique frosty (satin) look. UV protection is available for most products. GRIPHEN® as a standard product is food approved.

#### PRODUCT RANGE PETG TRANSPARENT

GRIPHEN® – standard transparent PETG sheet.

GRIPHEN® UV - Griphen for outdoor use.

GRIPHEN® COLOUR – PETG sheets in a wide

range of transparent colours and an opal range.