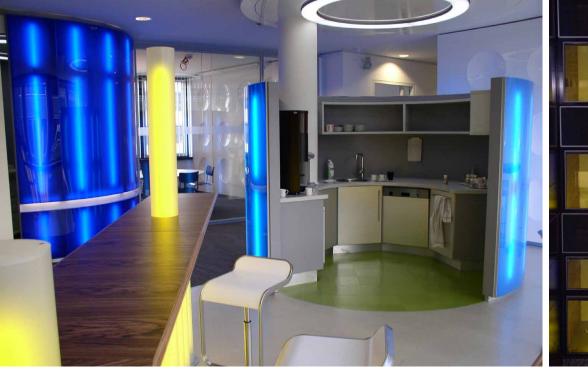

### **APPLICATIONS MULTIWALL**

The sheets are used in a wide variety of applications not only in building applications.

**Examples:** Roofing for industrial buildings or shopping galleries, sky lights, covered walk ways, wall cladding, pool covers, green houses, lightweight roof solution for terraces, carports, sport arena roofing, protective covers, big-size signage and advertising panels, illuminated wall cladding using multicoloured LED's. The Arla Plast office (front page) is cladded with MULTICLEAR®.