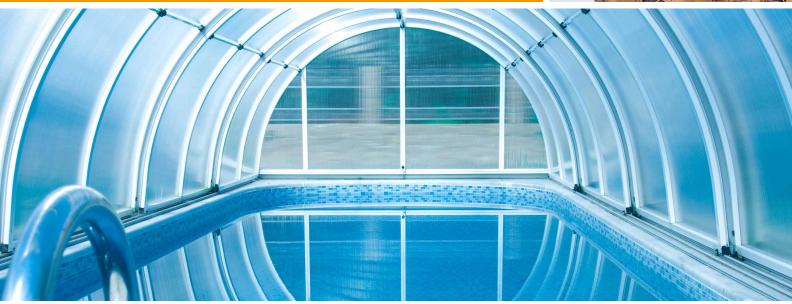

### APPLICATIONS FOR TRANSPARENT POLYCARBONATE

Transparent PC sheets are used in a wide variety of applications where unbreakable solutions are required.

**Examples:** Soundwall to reduce traffic noise, ice hockey rinks, machine protection, windows, roof lights and roofing solutions, luminaires, pool covers, signs, ski lift bubbles, visors.

### **APPLICATIONS MULTIWALL**

The sheets are used in a wide variety of applications not only in building applications.

**Examples:** Roofing for industrial buildings or shopping galleries, sky lights, covered walk ways, wall cladding, pool covers, green houses, lightweight roof solution for terraces, carports, sport arena roofing, protective covers, big-size signage and advertising panels, illuminated wall cladding using multicoloured LED's. The Arla Plast office (front page) is cladded with MULTICLEAR®.