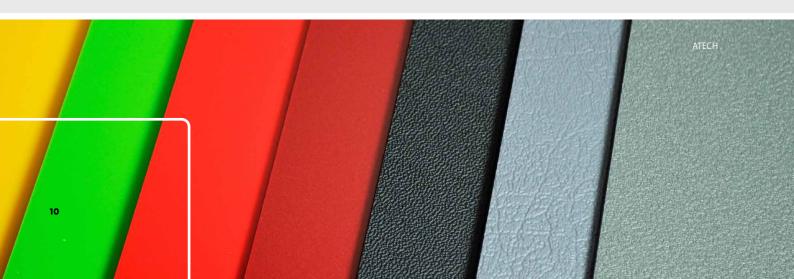

POLYCARBONATE OPAQUE ATECH™ 7000 is available with different surface structures and in all possible colours. We are experienced in extrusion of standard glossy colours, metallic colours as well as matt colours. Dual colours are also available thanks to coextrusion of two different colour layers. POLYCARBONATE OPAQUE ATECH™ 7000 can be chosen with or without stripes (for camera/robot identification). Many products can be chosen with a protecting UV-layer on top.

MULTICLEAR® is available in different thicknesses, cellular structures and in a choice of colours. Besides the smooth surface structure, HAMMER FINISH can be chosen. HAMMER FINISH has a special aesthetic appearance produced by creating a textured surface.