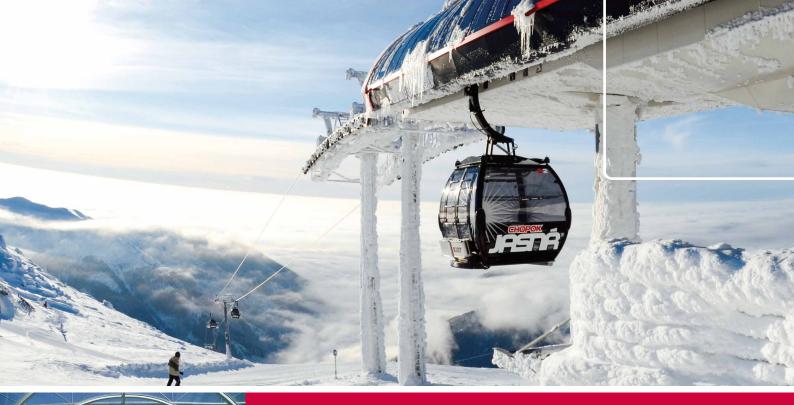

### APPLICATIONS FOR TRANSPARENT POLYCARBONATE

Transparent PC sheets are used in a wide variety of applications where unbreakable solutions are required.

**Examples:** Soundwall to reduce traffic noise, ice hockey rinks, machine protection, windows, roof lights and roofing solutions, luminaires, pool covers, signs, ski lift bubbles, visors.