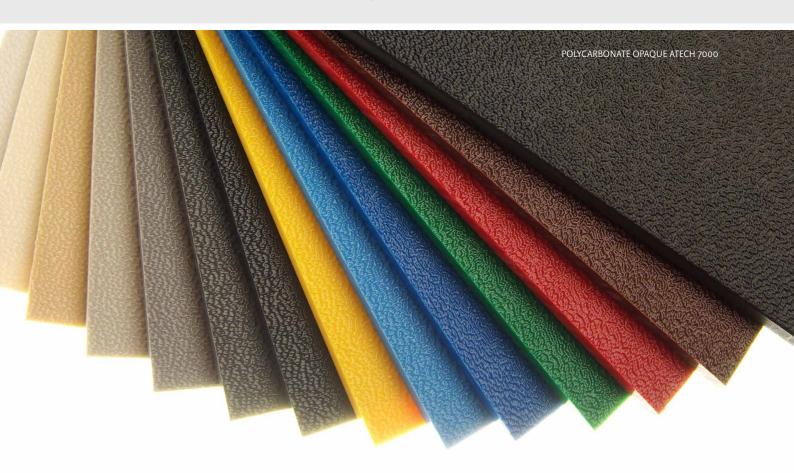

### Well suited for thermoforming, bending or machining

Opaque polycarbonate is a virtually unbreakable material for the toughest environments. It has superior impact resistance and a wide temperature range. It also has better fire properties; the material is even self-extinguishing. Opaque PC is well suited for thermoforming, bending or machining. Arla Plast offers opaque polycarbonate sheets – POLYCARBONATE OPAQUE ATECH™ 7000.

POLYCARBONATE OPAQUE ATECH™ 7000 is available with different surface structures and in all possible colours. We are experienced in extrusion of standard glossy colours, metallic colours as well as matt colours. Dual colours are also available thanks to coextrusion of two different colour layers. POLYCARBONATE OPAQUE ATECH™ 7000 can be chosen with or without stripes (for camera/robot identification). Many products can be chosen with a protecting UV-layer on top.