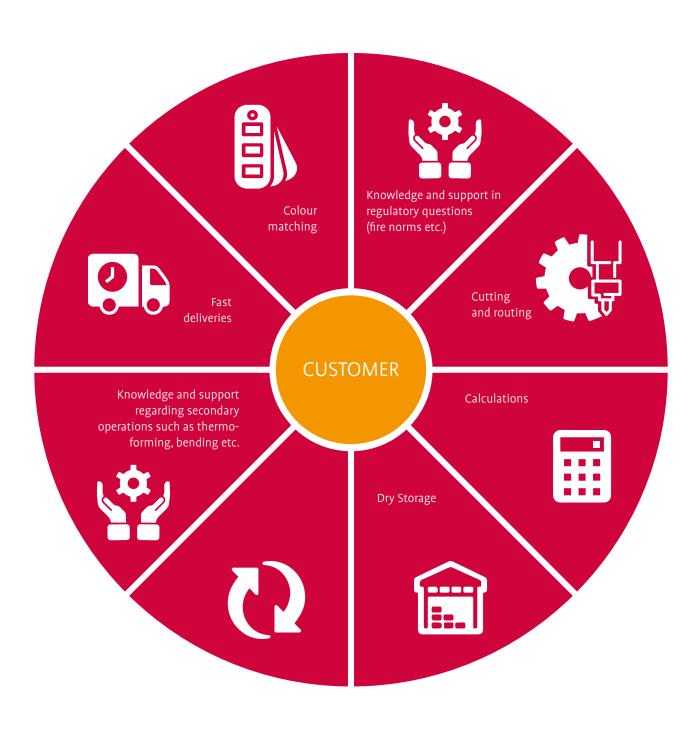

# **Additional services**

Arla Plast can offer several additional services in order to save costs in later operations.

At Arla Plast we have developed and fine-tuned the extrusion techniques for plastic sheets since the '60s. We have developed the professional knowledge over many years, the machinery resources, the feel for quality and the willingness to always do a good job. Our experience ensures that you receive a product which satisfies your needs.

Good product quality is our primary target to be a good supplier, but this is not enough. Thanks to the cooperation with our customers and suppliers we have learnt the meaning of high flexibility, delivery precision and good service in order to build trust and long-term relations.