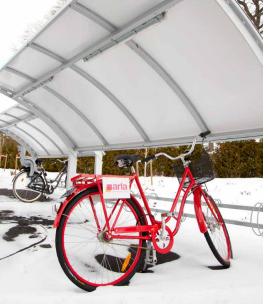

### APPLICATIONS FOR TRANSPARENT POLYCARBONATE

Transparent PC sheets are used in a wide variety of applications where unbreakable solutions are required.

**Examples:** Soundwall to reduce traffic noise, ice hockey rinks, machine protection, windows, roof lights and roofing solutions, luminaires, pool covers, signs, ski lift bubbles, visors.