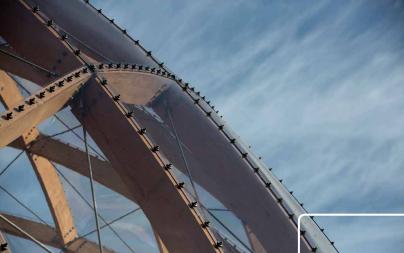

### APPLICATIONS FOR TRANSPARENT POLYCARBONATE

Transparent PC sheets are used in a wide variety of applications where unbreakable solutions are required.

**Examples:** Soundwall to reduce traffic noise, ice hockey rinks, machine protection, windows, roof lights and roofing solutions, luminaires, pool covers, signs, ski lift bubbles, visors.