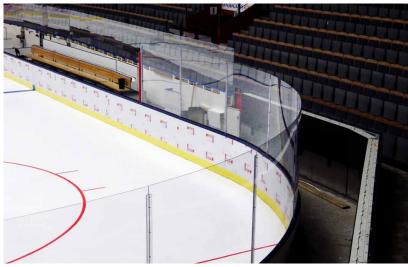

### APPLICATIONS FOR TRANSPARENT POLYCARBONATE

Transparent PC sheets are used in a wide variety of applications where unbreakable solutions are required.

**Examples:** Soundwall to reduce traffic noise, ice hockey rinks, machine protection, windows, roof lights and roofing solutions, luminaires, pool covers, signs, ski lift bubbles, visors.