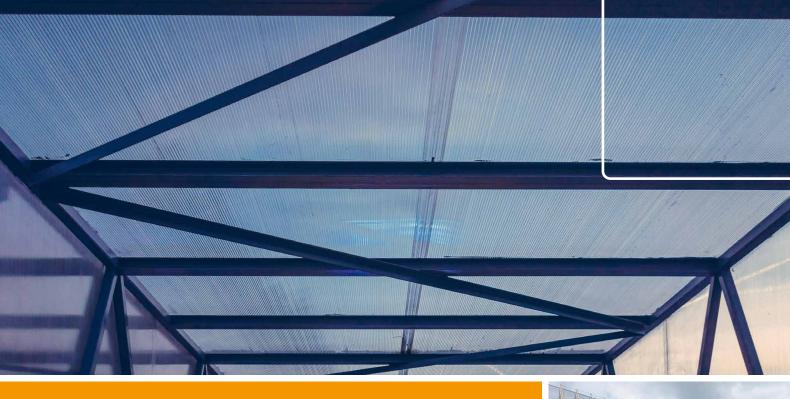

# Multiwall polycarbonate sheets

### High impact strength and high light transmission combined with good insulation values

Multiwall is a lightweight sheet with a cellular structure. The construction offers high impact strength and high light transmission combined with good insulation values. Arla Plast offers multiwall polycarbonate sheets with maximum impact strength – MULTICLEAR®.

### **APPLICATIONS MULTIWALL**

The sheets are used in a wide variety of applications not only in building applications.

**Examples:** Roofing for industrial buildings or shopping galleries, sky lights, covered walk ways, wall cladding, pool covers, green houses, lightweight roof solution for terraces, carports, sport arena roofing, protective covers, big-size signage and advertising panels, illuminated wall cladding using multicoloured LED's. The Arla Plast office (front page) is cladded with MULTICLEAR®.