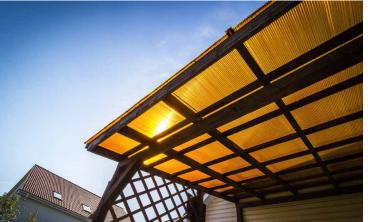

### APPLICATIONS FOR TRANSPARENT POLYCARBONATE

Transparent PC sheets are used in a wide variety of applications where unbreakable solutions are required.

**Examples:** Soundwall to reduce traffic noise, ice hockey rinks, machine protection, windows, roof lights and roofing solutions, luminaires, pool covers, signs, ski lift bubbles, visors.