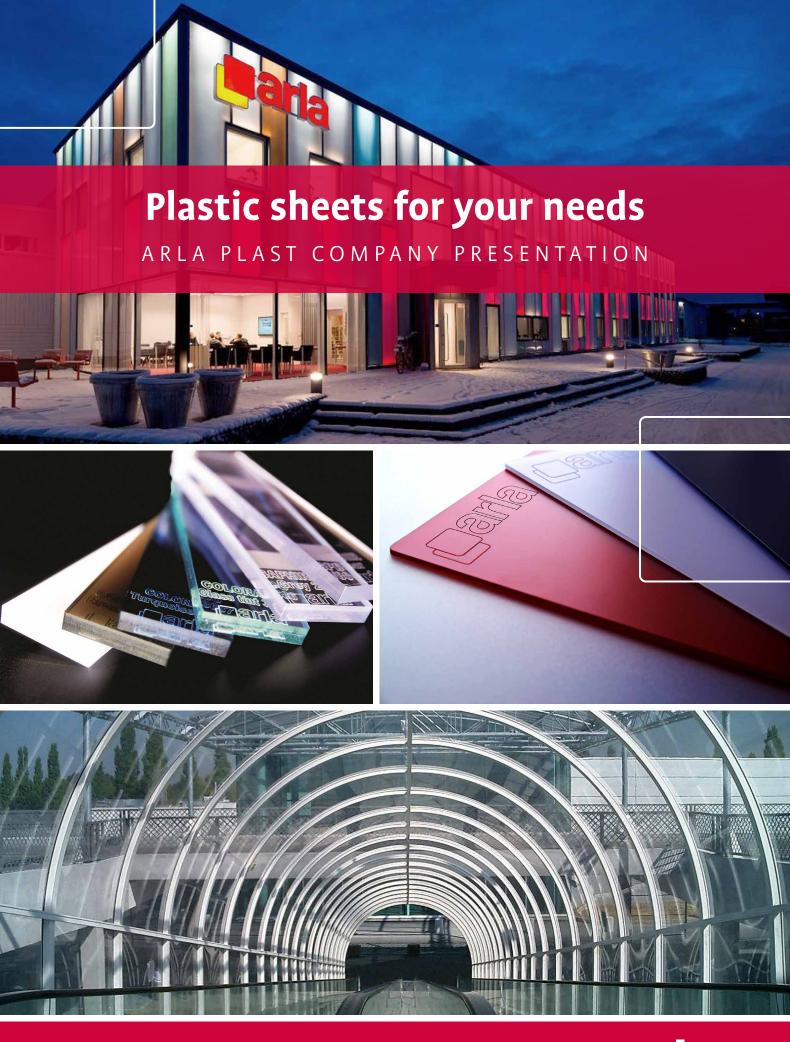

# Transparent polycarbonate sheets

### A virtually unbreakable material for the toughest environments

Transparent polycarbonate (PC) has high clarity and good optical performance for applications where good visibility is important. It also has excellent temperature performance and good fire properties; the material is even self-extinguishing. Transparent PC is well suited for thermoforming or machining. Arla Plast has a wide portfolio of transparent PC sheets.

Our transparent PC is available in different optical qualities, colours, frost, light transmission and with different surface structures. We also have a solar control version that helps to reduce temperature by letting the light pass but keeping the UV-radiation out. Special resins are used when FA (food approval) or FR (f