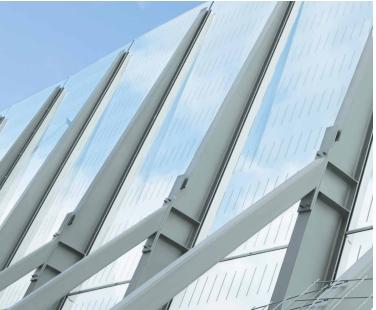

### APPLICATIONS FOR TRANSPARENT POLYCARBONATE

Transparent PC sheets are used in a wide variety of applications where unbreakable solutions are required.

**Examples:** Soundwall to reduce traffic noise, ice hockey rinks, machine protection, windows, roof lights and roofing solutions, luminaires, pool covers, signs, ski lift bubbles, visors.