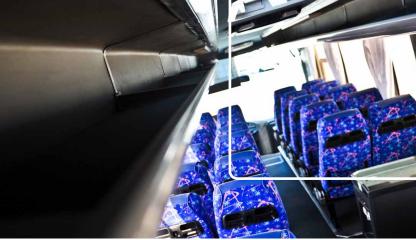

PC/ABS is a modern solution for demanding thermoforming applications. PC/ABS offers good impact strength and a wider working temperature range with better fire performance than ABS.

Arla Plast offers PC/ABS – ATECH 5100 (50/50) or (70/30) with or without UV stability. Matt ABS surface optional on one or both sides. Different colours and different surface structures can be chosen. Arla Plast also offers a PC/ABS based product that fulfils the ECE R118.03 for interiors in buses, ATECH 5103.02-R118-7-8.